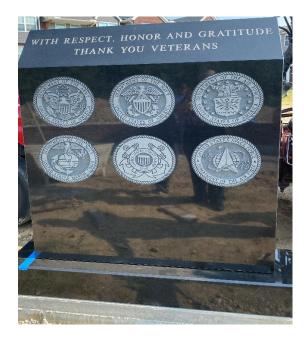

The memorial built on the municipal grounds, serves as a lasting reminder for all veterans, first responders and residents who visit.

Please help us by supporting this program and making a contribution to Washington Township history. We are selling engraved bricks and tress with a brass memorial plaque.