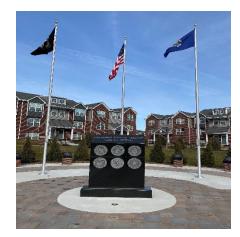

The memorial built on the municipal grounds, serves as a lasting reminder for all veterans, first responders and residents who visit.

Please help us by supporting this program and making a contribution to Washington Township history. We are selling engraved bricks and tress with a brass memorial plaque.

For more information, please contact the Clerk's office: 586-786-0010 option 5.

FaceBook: Washington Township Memorial

**Washington Township Memorial** 

**The Washington Memorial** 