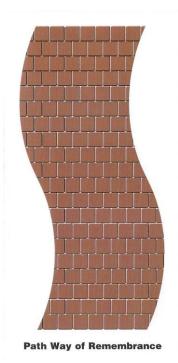

This is another opportunity to leave an enduring memento with your own personalized brick or decorative tree in the Washington Township Memorial PATHWAY OF REMEMBERANCE.

All proceeds will be used to maintain and enhance your memorial to the veterans and first responders who have served our country so bravely.

Whether you choose to add your own name or to honor the memory of a loved one, pay tribute to a veteran, close friend or relative, our Pathway of Remembrance will grow one brick, one tree at a time.

Make Checks Payable to: Washington Township,